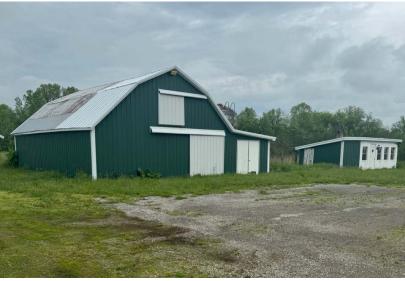

#### **AUCTION HIGHLIGHTS**

- 4-Bedroom Home
- 2-Car Attached Garage
- 40'x60' Shop W/ Office
- 36'x26' Livestock Barn
- 20'x10' Shed

Scan for auction details, including directions.

All sells on location.

#### **REAL ESTATE**

Court ordered auction. Opportunity presents home & shop on 3.7 acres. Home features 4 bedrooms, 2 baths, open kitchen, living room w/ stone fireplace, 2-car attached garage. Property also includes 40' x 60' shop building w/ office, 36' x 26' livestock barn, 20' x 10' shed. Property could be adapted to a multitude of uses. You decide! Real estate is an investment you can enjoy. Bank financing to qualified bidders. Drive by property at your convenience. Home will be open 10:30 AM auction day. Pike Co. parcel #01-023200-0000.