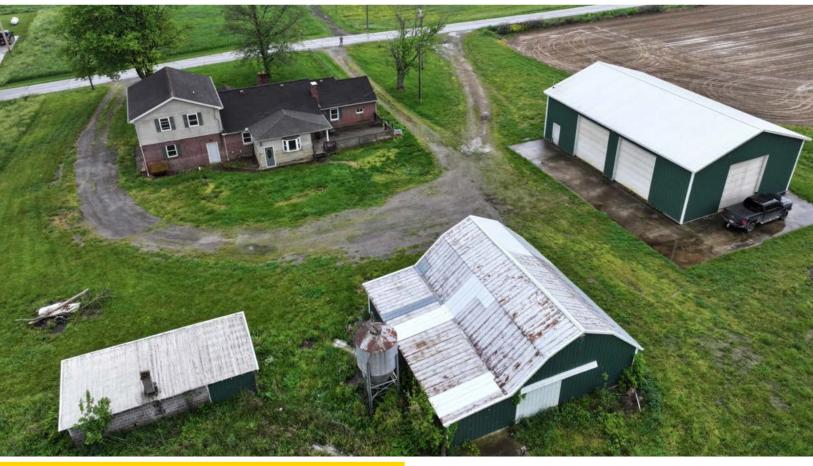

#### **AUCTION HIGHLIGHTS**

- 4-Bedroom Home
- 2-Car Attached Garage
- 40'x60' Shop W/ Office
- 36'x26' Livestock Barn
- 20'x10' Shed

Scan for auction details, including directions.

All sells on location.

#### **REAL ESTATE**

Court ordered auction. Opportunity presents home & shop on 3.7 acres. Home features 4 bedrooms, 2 baths, open kitchen, living room w/ stone fireplace, 2-car attached garage. Property also includes 40' x 60' shop building w/ office, 36' x 26' livestock barn, 20' x 10' shed. Property could be adapted to a multitude of uses. You decide! Real estate is an investment you can enjoy. Bank financing to qualified bidders. Drive by property at your convenience. Home will be open 10:30 AM auction day. Pike Co. parcel #01-023200-0000.