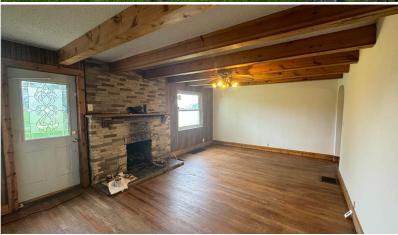

#### **REAL ESTATE**

Court ordered auction. Opportunity presents home & shop on 3.7 acres. Home features 4 bedrooms, 2 baths, open kitchen, living room w/ stone fireplace, 2-car attached garage. Property also includes 40' x 60' shop building w/ office, 36' x 26' livestock barn, 20' x 10' shed. Property could be adapted to a multitude of uses. You decide! Real estate is an investment you can enjoy. Bank financing to qualified bidders. Drive by property at your convenience. Home will be open 10:30 AM auction day. Pike Co. parcel #01-023200-0000.