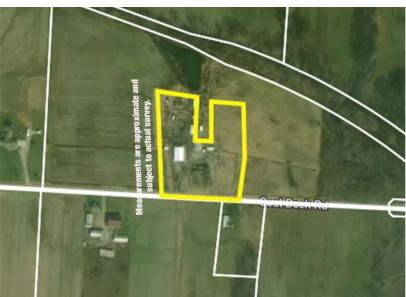

#### **REAL ESTATE**

Court ordered auction. Opportunity presents home & shop on 3.7 acres. Home features 4 bedrooms, 2 baths, open kitchen, living room w/ stone fireplace, 2-car attached garage. Property also includes 40' x 60' shop building w/ office, 36' x 26' livestock barn, 20' x 10' shed. Property could be adapted to a multitude of uses. You decide! Real estate is an investment you can enjoy. Bank financing to qualified bidders. Drive by property at your convenience. Home will be open 10:30 AM auction day. Pike Co. parcel #01-023200-0000.

#### **TERMS ON REAL ESTATE**

Appraised value of 3115 Coal Dock Road, Waverly, OH is \$90,000. Per court order this parcel can not be sold for less than 2/3 of the appraised value, therefore, minimum bid must be \$60,000. 10% down auction day, balance due at closing. A 10% buyer's premium will be added to the highest bid to establish the purchase price. Any desired inspections must be made prior to bidding. All information contained herein was derived from sources believed to be correct. Information is believed to be accurate but not guaranteed.