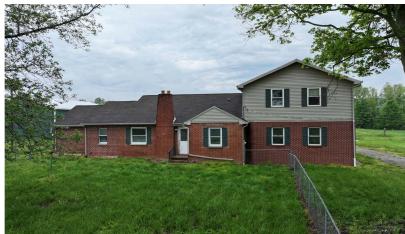

#### **REAL ESTATE**

Court ordered auction. Opportunity presents home & shop on 3.7 acres. Home features 4 bedrooms, 2 baths, open kitchen, living room w/ stone fireplace, 2-car attached garage. Property also includes 40' x 60' shop building w/ office, 36' x 26' livestock barn, 20' x 10' shed. Property could be adapted to a multitude of uses. You decide! Real estate is an investment you can enjoy. Bank financing to qualified bidders. Drive by property at your convenience. Home will be open 10:30 AM auction day. Pike Co. parcel #01-023200-0000.